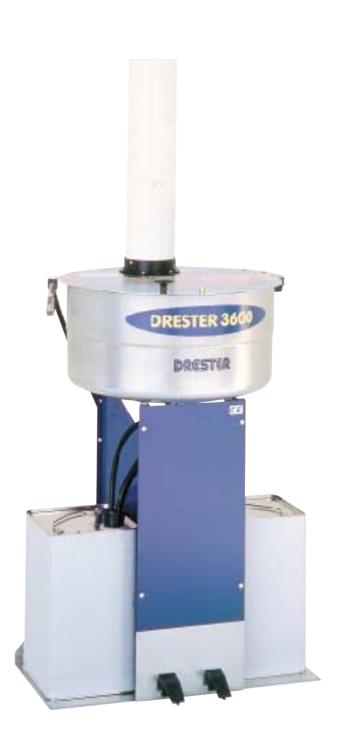

# **DRESTER 3600**

Semi-automatic gun cleaner for conventional paints.

Drester 3600 cleans spray guns efficiently and is designed for use with conventional paints. The machine cleans automatically with circulating thinner and has a manual rinse with clean thinner. During the wash cycle air is blown through the spray guns air channels to keep these free from solvent and fuzz. The gun cleaner is equipped with the unique Drester Teflon Diaphragm pump to give a superior wash result. A built-in extraction prevents contact with hazardous fumes and improves the work environment. Drester 3600 is easy to use and has an ergonomic design. The machine is air powered and can also be obtained in a two-gun model.