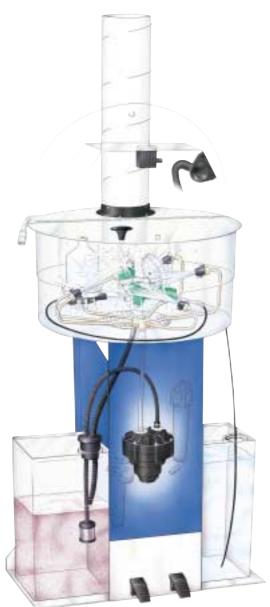

# **Built-in Extraction Unit**

Drester 3600 is equipped with an air powered extraction unit that operates when the lid is opened and during manual washing. It efficiently protects the operator from harmful fumes.

# **Manual Clean Rinse**

An integrated nozzle in the lid is fed with clean thinner for manual rinse. This reduces solvent consumption and removes stubborn deposits. The manual washing nozzle is activated by a foot pedal.

# Spray out Funnel

Solvent goes back into the machine and fumes are removed by the extraction unit when spraying out the spray gun through the funnel in the lid.

#### Interior

The spray cradle is designed to give excellent cleaning results on all types of spray guns, both inside and out. It can easily be removed when cleaning the washing compartment. The Drester 3600 is also available with a spray cradle for cleaning two spray guns simultaneously. The wash basin is made of galvanized steel without any welding seams.

# The Pump

The Drester 3600 is equipped with the powerful Drester Teflon Diaphragm pump for an efficient automatic wash of the spray gun. The automatic wash starts by pressing a footpedal and runs for 1.5 min with recirculating solvent.

# Moisture Trap and Regulator

The moisture trap prevents water and contaminants from penetrating the air system and the regulator ensures correct air pressure.